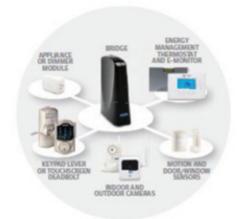

## NEXIA™ HOME INTELLIGENCE

- Remote connection to what is most important: home and family Broad platform of products & services, all monitored and controlled through one single convenient app.
- Compatible, approved devices covering a range of functional applications: security, comfort, lighting and access controls

MOBILE The Nexia Home Intelligence gives you control of your home - locks, lights, thermostats, cameras and more - from any internet-enabled smart phone, tablet or computer

SCALABLE With more than 200 compatible products from today's most trusted brands, you can extend the system to every room of your home